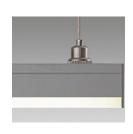

## **TECHNICAL SPECIFICATIONS**

Suspended/Surface Mount Slim

**IP40** 

Model:

- Architecturally designed Slim LED linear light (30 x 30)
- **OSRAM LED Board and DRIVER**
- Suspend or Surface mount
- The interlocking latch / pin system and continuous diffuser
- Powder coated seamless finish
- Screwless interlocking end caps
- Can be custom made according to client's request
- Reflector and diffuser are designed to provide even light distribution
- Suspension kit provided
- Applications: hospitality, commercial, retail and residential