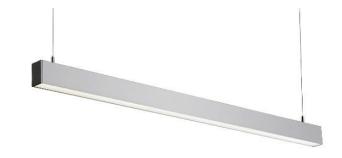

## **TECHNICAL SPECIFICATIONS**

Suspended/Surface Mount Slim

**IP40** 

Model:

- Architecturally designed Slim LED linear light (30 x 30)
- **OSRAM LED Board and DRIVER**
- Suspend or Surface mount
- The interlocking latch / pin system and continuous diffuser
- Powder coated seamless finish
- Screwless interlocking end caps
- Can be custom made according to client's request
- Reflector and diffuser are designed to provide even light distribution
- Suspension kit provided
- Applications: hospitality, commercial, retail and residential