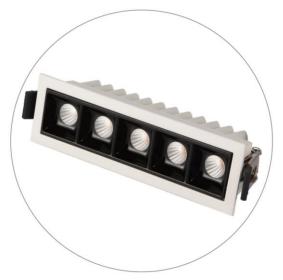

## **Description:**

- LUMI F-5 is designed to improve the concept of the standard downlight, with high power OSRAM LED and baffle design, providing comfort, circular and anti glare distribution.
- Architecturally designed LED linear recessed directional downlight
- OSRAM Driver
- · Recessed ceiling mounted
- Segment option: 5, 10 or 15 lamps
- · Powder coated seamless finish
- Applications: hospitality, commercial, retail, residential and gallery spaces
- 5 years warranty