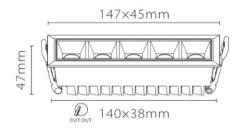

| Dimensions:             | (L)147mm x (W)45mm x (H)47Hmm          |  |  |  |
|-------------------------|----------------------------------------|--|--|--|
| Model:                  | Fixed recessed downlight x 5 lamps     |  |  |  |
| Cut out:                | 140mm x 38mm                           |  |  |  |
| Power:                  | 12w (2.4w*5)                           |  |  |  |
| Lumens                  | 1200lm                                 |  |  |  |
| Colour Temp:            | 3000K/4000K                            |  |  |  |
| Body finish:<br>Baffle: | White/Black<br>Black/White/Piano Black |  |  |  |
| CRI:                    | >90                                    |  |  |  |
| Beam angles:            | 15°, 30°, 45°                          |  |  |  |
| Dimmable                | DALI, TRIAC,1-10V                      |  |  |  |
| Life Span:              | Up to 50,000 hours                     |  |  |  |
|                         |                                        |  |  |  |