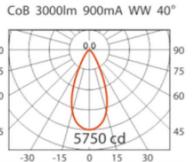

## SQIN B

TECHNICAL SPECIFICATIONS











- Twin square downlight solution to replace CFL and metal halide lighting.
- CITIZEN brand COB LED used to increase the efficiency of the light output. The choice of 1800lm and 3000lm heads are available according to your requirements.
- Ideal for applications in Hospitality, Commercial and Retail
- Available with a surface mounted case

| Code      | Wattage | Colour Temp | Trim Colours | Lumens   |
|-----------|---------|-------------|--------------|----------|
| SQINB263W | 2x26W   | 3000K       | W            | 2x2500lm |
| SQINB264S | 2x26W   | 4000K       | S            | 2x2500lm |
| SQINB323W | 2x32W   | 3000K       | W            | 2x3000lm |
| SQINB324S | 2x32W   | 4000K       | W            | 2x3000lm |

Trim Colours w







| Depth:                        | 206mm                                 |  |
|-------------------------------|---------------------------------------|--|
| Dimensions:                   | 315mm x 175mm                         |  |
| Cut out:                      | 295mm x 155mm                         |  |
| Colour Rendering Index (CRI): |                                       |  |
| Colour Temp (CCT):            | 3000K 4000K                           |  |
| Finish Colour:                | White Silver                          |  |
| Beam Angle:                   | 40Deg                                 |  |
| Wattages:                     | 2 x 26w                               |  |
|                               | 2 x 32w                               |  |
| Power factor: