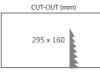

Trim Colours w

| Depth:                        | 206mm                                 |  |
|-------------------------------|---------------------------------------|--|
| Dimensions:                   | 315mm x 175mm                         |  |
| Cut out:                      | 295mm x 155mm                         |  |
| Colour Rendering Index (CRI): |                                       |  |
| Colour Temp (CCT):            | 3000K 4000K                           |  |
| Finish Colour:                | White Silver                          |  |
| Beam Angle:                   | 40Deg                                 |  |
| Wattages:                     | 2 x 26w                               |  |
|                               | 2 x 32w                               |  |
| Power factor:                 | > 0.95                                |  |
| Lumen:                        | 2 x 26W @ 2500lm                      |  |
|                               | 2 x 32W @ 3000lm                      |  |
| Dimmable:                     | immable: Leading & Trailing Edge, DAL |  |
| Lifespan:                     | Up to 50,000 hrs (L70/B10)            |  |