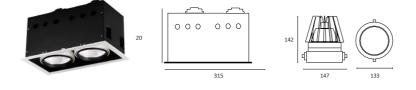

Trim Colours w

| Depth:                        | 206mm                                 |  |
|-------------------------------|---------------------------------------|--|
| Dimensions:                   | 315mm x 175mm                         |  |
| Cut out:                      | 295mm x 155mm                         |  |
| Colour Rendering Index (CRI): |                                       |  |
| Colour Temp (CCT):            | 3000K 4000K                           |  |
| Finish Colour:                | White Silver                          |  |
| Beam Angle:                   | 40Deg                                 |  |
| Wattages:                     | 2 x 26w                               |  |
|                               | 2 x 32w                               |  |
| Power factor:                 | > 0.95                                |  |
| Lumen:                        | 2 x 26W @ 2500lm                      |  |
|                               | 2 x 32W @ 3000lm                      |  |
| Dimmable:                     | immable: Leading & Trailing Edge, DAL |  |
| Lifespan:                     | Up to 50,000 hrs (L70/B10)            |  |