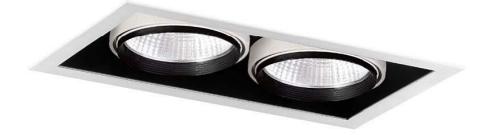

## SQIN B

TECHNICAL SPECIFICATIONS

- Twin square downlight solution to replace CFL and metal halide lighting.
- CITIZEN brand COB LED used to increase the efficiency of the light output. The choice of 1800lm and 3000lm heads are available according to your requirements.
- Ideal for applications in Hospitality, Commercial and Retail
- Available with a surface mounted case