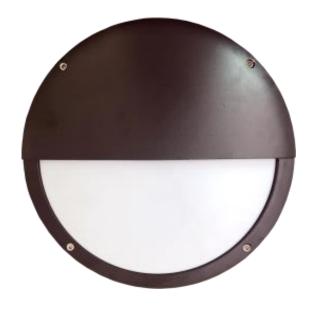

## **TECHNICAL SPECIFICATIONS**

- Frosted Polycarbonate Lens provides soft uniform illumination
- SMD LED chips provides even light distribution
- OSRAM Driver
- Aluminium die casting base with powder coating
- Ideal for applications in Hospitality, Commercial and Residential

| Order    | Wattage | Beam  | Colour | Trim   |
|----------|---------|-------|--------|--------|
| Code     |         | Angle | Temp   | colour |
| OTTE204B | 20W     | 90D   | 4000K  | В      |

| Depth:                     | 86mm             |  |
|----------------------------|------------------|--|
| Dimensions:                | Ø: 275mm         |  |
| Cut out:                   | NA               |  |
| Colour Rendering (CRI):    | >80              |  |
| Colour Temp (CCT):         | 4000K            |  |
| Finish Colour:             | Black            |  |
| Beam Angle:                | 90D              |  |
| Power Consumption:         | 20W              |  |
| Power factor:              | >0.90            |  |
| Lumen of Chip & Luminaire: | 1300lm           |  |
| Dimmable:                  | No               |  |
| Lifespan:                  | Up to 50,000 Hrs |  |
|                            |                  |  |