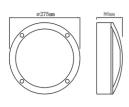

| Order    | Wattage | Beam  | Colour | Trim   |
|----------|---------|-------|--------|--------|
| Code     |         | Angle | Temp   | colour |
| OTTE204B | 20W     | 90D   | 4000K  | В      |

| Depth:                     | 86mm             |  |
|----------------------------|------------------|--|
| Dimensions:                | Ø: 275mm         |  |
| Cut out:                   | NA               |  |
| Colour Rendering (CRI):    | >80              |  |
| Colour Temp (CCT):         | 4000K            |  |
| Finish Colour:             | Black            |  |
| Beam Angle:                | 90D              |  |
| Power Consumption:         | 20W              |  |
| Power factor:              | >0.90            |  |
| Lumen of Chip & Luminaire: | 1300lm           |  |
| Dimmable:                  | No               |  |
| Lifespan:                  | Up to 50,000 Hrs |  |
|                            |                  |  |