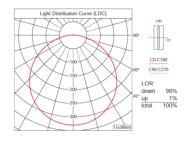

00K  | В      |



| Depth:                     | 86mm             |  |
|----------------------------|------------------|--|
| Dimensions:                | Ø: 275mm         |  |
| Cut out:                   | NA               |  |
| Colour Rendering (CRI):    | >80              |  |
| Colour Temp (CCT):         | 4000K            |  |
| Finish Colour:             | Black            |  |
| Beam Angle:                | 90D              |  |
| Power Consumption:         | 20W              |  |
| Power factor:              | >0.90            |  |
| Lumen of Chip & Luminaire: | 1300lm           |  |
| Dimmable:                  | No               |  |
| Lifespan:                  | Up to 50,000 Hrs |  |
|                            |                  |  |

\*IES Files are available on request