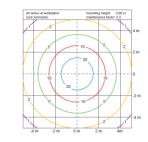

K  | В      |



| Depth:                     | 86mm             |  |
|----------------------------|------------------|--|
| Dimensions:                | Ø: 275mm         |  |
| Cut out:                   | NA               |  |
| Colour Rendering (CRI):    | >80              |  |
| Colour Temp (CCT):         | 4000K            |  |
| Finish Colour:             | Black            |  |
| Beam Angle:                | 90D              |  |
| Power Consumption:         | 20W              |  |
| Power factor:              | >0.90            |  |
| Lumen of Chip & Luminaire: | 1300lm           |  |
| Dimmable:                  | No               |  |
| Lifespan:                  | Up to 50,000 Hrs |  |
|                            |                  |  |

\*IES Files are available on request