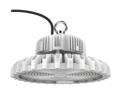

## TELUX R

- Suspended High Bay
- Offers both direct and indirect illumination while diffusing the light source
- Adopts cold-forging aluminium alloy heat sink for excellent heat dissipation
- Ultra high efficacy up to 160lm/W
- The best energy saving choice for high ceiling lighting
- 5 years Warranty

| 1   |           |
|-----|-----------|
| 163 |           |
|     | Ø280<br>I |

70°

| Depth:                     | 518mm                           |
|----------------------------|---------------------------------|
| Dimensions:                | Ø 280mm x Ø572mm                |
| Cut out:                   | Suspended                       |
| Colour Rendering (CRI):    | 75 Ra                           |
| Colour Temp (CCT):         | 3000K - 6000K                   |
| Finish Colour:             | White, Silver, Black            |
| Beam Angle:                | 70°                             |
| Power Consumption:         | 60w/80w/100w/120w/<br>150W/180w |
| Power factor:              | >0.95                           |
| Lumen of Chip & Luminaire: | 160lm/W,<br>Up to 288,000lm     |
| Operating Temp             | -40°C +50°C                     |
| Lifespan:                  | >100,000 Hrs                    |
|                            |                                 |