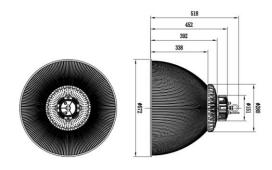

| 1   |           |
|-----|-----------|
| 163 |           |
|     | Ø280<br>I |

70°

| Depth:                     | 518mm                           |
|----------------------------|---------------------------------|
| Dimensions:                | Ø 280mm x Ø572mm                |
| Cut out:                   | Suspended                       |
| Colour Rendering (CRI):    | 75 Ra                           |
| Colour Temp (CCT):         | 3000K - 6000K                   |
| Finish Colour:             | White, Silver, Black            |
| Beam Angle:                | 70°                             |
| Power Consumption:         | 60w/80w/100w/120w/<br>150W/180w |
| Power factor:              | >0.95                           |
| Lumen of Chip & Luminaire: | 160lm/W,<br>Up to 288,000lm     |
| Operating Temp             | -40°C +50°C                     |
| Lifespan:                  | >100,000 Hrs                    |
|                            |                                 |