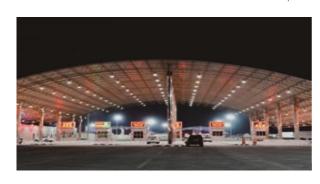

## TELUX R

- Suspended High Bay
- Offers both direct and indirect illumination while diffusing the light source
- Adopts cold-forging aluminium alloy heat sink for excellent heat dissipation
- Ultra high efficacy up to 160lm/W
- The best energy saving choice for high ceiling lighting
- 5 years Warranty