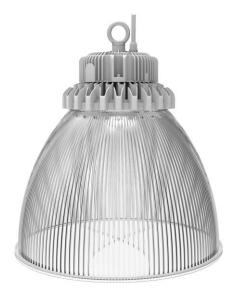

## TELUX R

- Suspended High Bay
- Offers both direct and indirect illumination while diffusing the light source
- Adopts cold-forging aluminium alloy heat sink for excellent heat dissipation
- Ultra high efficacy up to 160lm/W
- The best energy saving choice for high ceiling lighting
- 5 years Warranty

| 1   |           |
|-----|-----------|
| 163 |           |
|     | Ø280<br>I |

70°

| Depth:                     | 518mm                           |
|----------------------------|---------------------------------|
| Dimensions:                | Ø 280mm x Ø572mm                |
| Cut out:                   | Suspended                       |
| Colour Rendering (CRI):    | 75 Ra                           |
| Colour Temp (CCT):         | 3000K - 6000K                   |
| Finish Colour:             | White, Silver, Black            |
| Beam Angle:                | 70°                             |
| Power Consumption:         | 60w/80w/100w/120w/<br>150W/180w |
| Power factor:              | >0.95                           |
| Lumen of Chip & Luminaire: | 160lm/W,<br>Up to 288,000lm     |
| Operating Temp             | -40°C +50°C                     |
| Lifespan:                  | >100,000 Hrs                    |
|                            |                                 |