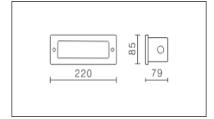

| Code    | Wattage | Trim Colours |  |
|---------|---------|--------------|--|
| ATHA33B | 3W      | Black/Silver |  |

| Dimensions:    | W:220mm H:85mm D:61mm |
|----------------|-----------------------|
| Cut out:       | 65mm - 187mm          |
| Supply Voltage | AC100-240v            |
| Beam Angle     | 85 Deg                |
| Finish Colour: | Black/Silver          |
| Power:         | 3w                    |
| Lumens         | 300 lm                |
| Driver         | Built-in              |
| Colour Temp:   | 3000k                 |