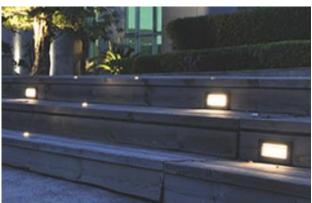

## **TECHNICAL SPECIFICATIONS**

9

\* IES Files are available on

request

SVL Lighting :: 14/30-32 Beaconsfield St, Alexandria NSW 2015 :: 02 9699 1886 :: sales@svl.net.au :: www.svl.net.au

0

- IP65 suitable for the outdoor surroundings
- Adopting high-quality LED light source offers • energy-saving, high power-efficacy, and high color rendering at 82%
- Optimal thermal management guarantees a • long lifespan
- Special structure with matt glass makes . smooth light distribution
- No UV or IR radiation
- Suitable for a pre-embedded box in the wall, • easy to install

| Code    | Wattage | Trim Colours |  |
|---------|---------|--------------|--|
| ATHA33B | 3W      | Black/Silver |  |

| Dimensions:    | W:220mm H:85mm D:61mm |
|----------------|-----------------------|
| Cut out:       | 65mm - 187mm          |
| Supply Voltage | AC100-240v            |
| Beam Angle     | 85 Deg                |
| Finish Colour: | Black/Silver          |
| Power:         | 3w                    |
| Lumens         | 300 lm                |
| Driver         | Built-in              |
| Colour Temp:   | 3000k                 |