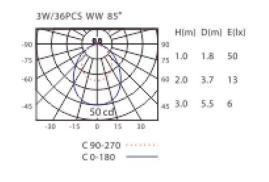

| Code    | Wattage | Trim Colours |  |
|---------|---------|--------------|--|
| ATHA33B | 3W      | Black/Silver |  |

| Dimensions:    | W:220mm H:85mm D:61mm |
|----------------|-----------------------|
| Cut out:       | 65mm - 187mm          |
| Supply Voltage | AC100-240v            |
| Beam Angle     | 85 Deg                |
| Finish Colour: | Black/Silver          |
| Power:         | 3w                    |
| Lumens         | 300 lm                |
| Driver         | Built-in              |
| Colour Temp:   | 3000k                 |