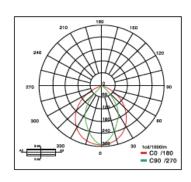

|  |
| Power:           | 36w/linear mtr                               |  |  |
| Lumens           | 122lm/W                                      |  |  |
| Colour Temp:     | 3000K/4000K                                  |  |  |
| Finish Colour:   | White/Black/Silver<br>Custom Powder coat     |  |  |
| CRI:             | >90                                          |  |  |
| Power Factor:    | >0.95                                        |  |  |
| Accessories:     | EMERGENCY Kit, Sensors,<br>Joints            |  |  |
| Dimming Options: | Trailing edge, 1-10V, DALI<br>Tuneable White |  |  |
|                  |                                              |  |  |

<sup>\*</sup>IES Files are available on request

## Please contact our sales team for specific requirements and Order code