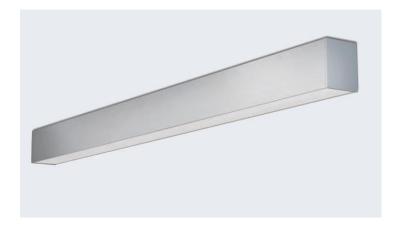

## LINO B Surface Mounted

**TECHNICAL SPECIFICATIONS** 

## OSRAM IP40

- Architecturally designed LED linear profile (68x80mm).
- Comes with polycarbonate opal diffuser and internal reflector for efficient light distribution and uniformity
- High efficiency / quality interconnectable Osram LED Boards used (CRI >90)
- Removable LED Gear Tray for easy installation and maintenance
- Screwless interlocking end caps
- All modules can stand alone or Interconnect for multiple run lengths

| Model:           | Surface mounted LED Linear                   |  |  |
|------------------|----------------------------------------------|--|--|
| Dimensions:      | 68mm (W) x 80mm (H)                          |  |  |
| Power:           | 36w/linear mtr                               |  |  |
| Lumens           | 122lm/W                                      |  |  |
| Colour Temp:     | 3000K/4000K                                  |  |  |
| Finish Colour:   | White/Black/Silver<br>Custom Powder coat     |  |  |
| CRI:             | >90                                          |  |  |
| Power Factor:    | >0.95                                        |  |  |
| Accessories:     | EMERGENCY Kit, Sensors,<br>Joints            |  |  |
| Dimming Options: | Trailing edge, 1-10V, DALI<br>Tuneable White |  |  |
|                  |                                              |  |  |