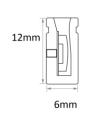

| Dimensions: W:     | W:6mm x H: 12mm  |  |
|--------------------|------------------|--|
| Power:             | 10w              |  |
| Lumens:            | 280lm/m          |  |
| Cutting Increment: | 50mm             |  |
| Finish Colour:     | White Silicone   |  |
| CRI:               | >90              |  |
| Colour Temp: 3000  | OK, 4000K, 6000K |  |
| Power Factor:      | >0.9             |  |
| Beam Angle:        | 120°             |  |
| Life Span:         | 50,000 hours     |  |