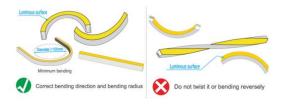

## IK08 24V IP67

- Bendable at horizontal direction, Side lighting
- Seamless and uniform light output, Dot-Free
- IP67 IK08 and salt-mist proof
- Robust housing with high quality silicon, UV proof for true outdoor application
- Easy installation with clips and bendable track
- Cut-able for flexible application