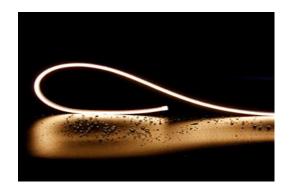

## IK08 24V IP67

- Bendable at horizontal direction, Side lighting
- Seamless and uniform light output, Dot-Free
- IP67 IK08 and salt-mist proof
- Robust housing with high quality silicon, UV proof for true outdoor application
- Easy installation with clips and bendable track
- Cut-able for flexible application