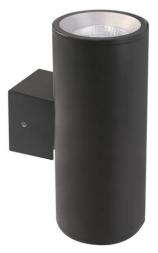

## TECHNICAL SPECIFICATIONS

SVLLighting

- Surface Mounted Wall Light
- Eco-friendly LED technology along with energy saving and low maintenance cost.
- Lampshade designed with safety glass, and precise optical technology create a high performance.
- Patent thermal management guarantees long lifespan.
- Anti-dazzle design create a visual comfort
- No UV or IR radiation
- Close-End connectors
- Integral driver
- Application: Wall lights in hall, wall, gate post, and corridor

| Dimensions:          | 260x55x116mm        |
|----------------------|---------------------|
| Power<br>Consumption | (13W 350mA,36V) * 2 |
| Finish Colour:       | Black, Silver       |
| CRI:                 | >80                 |
| Colour Temp:         | 3000K/4000K         |
| Power Factor:        | >0.95               |
| Lumens               | 2500lm              |
| Beam Angle:          | 15°,24°,36°,50°     |
| Dimmable:            | TRIAC DIM           |
| Life Span:           | Up to 50,000 Hrs    |