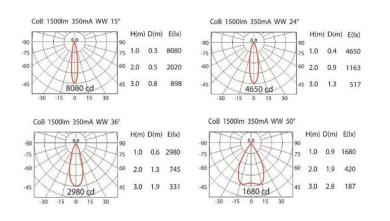

| Dimensions:          | 260x55x116mm        |
|----------------------|---------------------|
| Power<br>Consumption | (13W 350mA,36V) * 2 |
| Finish Colour:       | Black, Silver       |
| CRI:                 | >80                 |
| Colour Temp:         | 3000K/4000K         |
| Power Factor:        | >0.95               |
| Lumens               | 2500lm              |
| Beam Angle:          | 15°,24°,36°,50°     |
| Dimmable:            | TRIAC DIM           |
| Life Span:           | Up to 50,000 Hrs    |