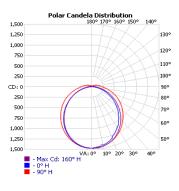

## PROF-EM-1200

## **TECHNICAL SPECIFICATIONS**







- Surface mounted weatherproof LED with Emergency Driver
- IP65 rated fitting specifically designed to be waterproof, dust proof and corrosion proof
- Anodised aluminium inner tray for excellent heat
- Stainless steel brackets to assist in easy installation
- Polycarbonate body and diffuser
- Ideal for both interior and exterior applications
- Available accessories: Sensor

| Order Code | Wattage | Colour Temp | Lumens |
|------------|---------|-------------|--------|
| BAT45465EM | 45w     | 4000K       | 4500lm |





| Dimension:              | 1200mm x 160mm   |  |
|-------------------------|------------------|--|
| Colour Rendering (CRI): | >80              |  |
| Colour Temp (CCT):      | 4000K            |  |
| Finish Colour:          | Grey/Opal        |  |
| Beam Angle:             | 100°             |  |
| Power Consumption:      | 45W              |  |
| Power factor:           | >0.95            |  |
| Lumen:                  | 4500lm           |  |
| Dimmable:               | No               |  |
| Life Span:              | Up to 50,000 hrs |  |
|                         |                  |  |

\* IES Files are available on request