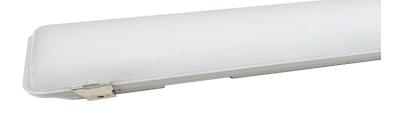

## PROF-EM-1200

## **TECHNICAL SPECIFICATIONS**

- Surface mounted weatherproof LED with Emergency Driver
- IP65 rated fitting specifically designed to be waterproof, dust proof and corrosion proof
- Anodised aluminium inner tray for excellent heat
- Stainless steel brackets to assist in easy installation
- Polycarbonate body and diffuser
- Ideal for both interior and exterior applications
- Available accessories: Sensor