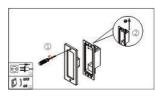

# INSTALLATION HOUSING (use these for all Athena series)

ousing: Plastic. Available accessories AC-UD104E.

AC-104S Housing: stainless Steel 304.

## Mounting instruction for wooden wall