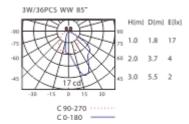

## ATHENA C WALL LIGHT







#### **DESCRIPTION**

- Recessed wall light
- Housing constructed in pressure die cast aluminium alloy
- Robust housing for superior protection
- Optimal thermal management guarantees a long lifespan
- Anti-dazzle design creates visual comfort
- Special structure with matt glass makes smooth light distribution.
- Suitable for a pre-embedded box in the wall, easy to install.

# APPLICATION

external walls of the building, porches, hallways, corridors, and stairways

| Code    | Wattage | CRI | Colour Temp | Colour |
|---------|---------|-----|-------------|--------|
| ATHC33B | 3W      | 83  | 3000K       | Black  |

### **TECHNICAL SPECIFICATION**

| Model              | ATHENA C LED Wall Light |  |  |
|--------------------|-------------------------|--|--|
| Dimensions         | W:220mm