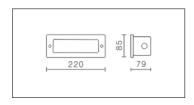

### **TECHNICAL SPECIFICATION**

| Model              | ATHENA C LED Wall Light |  |  |
|--------------------|-------------------------|--|--|
| Dimensions         | W:220mm H:85mm D: 79mm  |  |  |
| Finish Colour      | Black                   |  |  |
| Colour Temp        | 3000K                   |  |  |
| IP Rating          | IP65                    |  |  |
| CRI                | 83                      |  |  |
| Beam Angle         | 85°                     |  |  |
| Cut out Size       |                         |  |  |
| Power Consumption  | 3W                      |  |  |
| Power Factor       | > 0.90                  |  |  |
| Lumen of Lumenarie | 300lm                   |  |  |
| Dimmable           |                         |  |  |
| Life time          | Up to 50,000 hrs        |  |  |