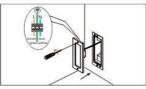

Colour      | Black                   |  |  |
| Colour Temp        | 3000K                   |  |  |
| IP Rating          | IP65                    |  |  |
| CRI                | 83                      |  |  |
| Beam Angle         | 85°                     |  |  |
| Cut out Size       |                         |  |  |
| Power Consumption  | 3W                      |  |  |
| Power Factor       | > 0.90                  |  |  |
| Lumen of Lumenarie | 300lm                   |  |  |
| Dimmable           |                         |  |  |
| Life time          | Up to 50,000 hrs        |  |  |

# INSTALLATION HOUSING (use these for all Athena series)











ousing: Plastic. Available accessories AC-UD104E.

AC-104S Housing: stainless Steel 304.

## Mounting instruction for wooden wall











## 2 | [Type text]

Mounting instruction for concrete wall (with AC-104)



.....

### **PHOTOMETRIC**

IES files are available on request