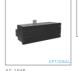

## ATHENA C WALL LIGHT

#### **DESCRIPTION**

- Recessed wall light
- Housing constructed in pressure die cast aluminium alloy
- Robust housing for superior protection
- Optimal thermal management guarantees a long lifespan
- Anti-dazzle design creates visual comfort
- Special structure with matt glass makes smooth light distribution.
- Suitable for a pre-embedded box in the wall, easy to install.

### **TECHNICAL SPECIFICATION**

| Model              | ATHENA C LED Wall Light |  |  |
|--------------------|-------------------------|--|--|
| Dimensions         | W:220mm H:85mm D: 79mm  |  |  |
| Finish Colour      | Black                   |  |  |
| Colour Temp        | 3000K                   |  |  |
| IP Rating          | IP65                    |  |  |
| CRI                | 83                      |  |  |
| Beam Angle         | 85°                     |  |  |
| Cut out Size       |                         |  |  |
| Power Consumption  | 3W                      |  |  |
| Power Factor       | > 0.90                  |  |  |
| Lumen of Lumenarie | 300lm                   |  |  |
| Dimmable           |                         |  |  |
| Life time          | Up to 50,000 hrs        |  |  |