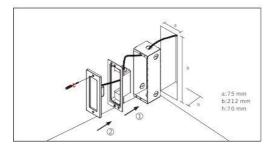

# INSTALLATION HOUSING (use these for all Athena series)

ousing: Plastic. Available accessories AC-UD104E.

AC-104S Housing: stainless Steel 304.

## Mounting instruction for wooden wall