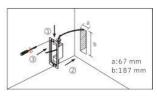

h Colour      | Black                   |  |  |
| Colour Temp        | 3000K                   |  |  |
| IP Rating          | IP65                    |  |  |
| CRI                | 83                      |  |  |
| Beam Angle         | 85°                     |  |  |
| Cut out Size       |                         |  |  |
| Power Consumption  | 3W                      |  |  |
| Power Factor       | > 0.90                  |  |  |
| Lumen of Lumenarie | 300lm                   |  |  |
| Dimmable           |                         |  |  |
| Life time          | Up to 50,000 hrs        |  |  |

# INSTALLATION HOUSING (use these for all Athena series)











ousing: Plastic. Available accessories AC-UD104E.

AC-104S Housing: stainless Steel 304.

## Mounting instruction for wooden wall











## 2 | [Type text]

Mounting instruction for concrete wall (with AC-104)



.....

### **PHOTOMETRIC**

IES files are available on request