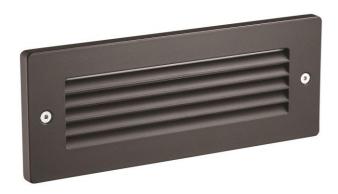

## ATHENA C WALL LIGHT

#### **DESCRIPTION**

- Recessed wall light
- Housing constructed in pressure die cast aluminium alloy
- Robust housing for superior protection
- Optimal thermal management guarantees a long lifespan
- Anti-dazzle design creates visual comfort
- Special structure with matt glass makes smooth light distribution.
- Suitable for a pre-embedded box in the wall, easy to install.

# APPLICATION

external walls of the building, porches, hallways, corridors, and stairways

| Code    | Wattage | CRI | Colour Temp | Colour |
|---------|---------|-----|-------------|--------|
| ATHC33B | 3W      | 83  | 3000K       | Black  |