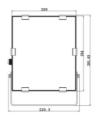

#### **TECHNICAL SPECIFICATION**

| Model              | LED Flood Light 50         |  |
|--------------------|----------------------------|--|
| Finish Colour      | Black                      |  |
| Dimensions         | 200mm x234mm x113mm        |  |
| Colour Temp        | 4000K and 5000K            |  |
| IP Rating          | IP65                       |  |
| CRI                | 80                         |  |
| Beam Angle         | 120D                       |  |
| Cut out Size       | N/A                        |  |
| Power Consumption  | 50W                        |  |
| Power Factor       | >0.90                      |  |
| Lumen of Luminaire | 5000lm                     |  |
| Dimmable           | Available on request       |  |
| Life time          | Up to 50,000 hrs (L70/B10) |  |