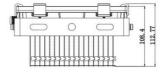

#### **TECHNICAL SPECIFICATION**

| Model              | LED Flood Light 50         |  |
|--------------------|----------------------------|--|
| Finish Colour      | Black                      |  |
| Dimensions         | 200mm x234mm x113mm        |  |
| Colour Temp        | 4000K and 5000K            |  |
| IP Rating          | IP65                       |  |
| CRI                | 80                         |  |
| Beam Angle         | 120D                       |  |
| Cut out Size       | N/A                        |  |
| Power Consumption  | 50W                        |  |
| Power Factor       | >0.90                      |  |
| Lumen of Luminaire | 5000lm                     |  |
| Dimmable           | Available on request       |  |
| Life time          | Up to 50,000 hrs (L70/B10) |  |