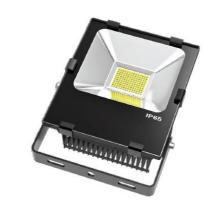

# **SUPER FLOODLIGHT 50**

# **DESCRIPTION**

New design LED floodlight with IP65 rated for outdoor usage. Die-cast aluminum housing processed with adonization and 1060 aluminum heat sink with "zippedfins" technology provide best thermal solution for high power LED. CREE LED chips and OSRAM LED Driver. High efficiency symmetrical aluminum reflector.

# **APPLICATION**

Hospitality, Commercial, Retail, Office, School

| Code     | Wattage | Colour<br>Temp | Lumens | Colour |
|----------|---------|----------------|--------|--------|
| LED43030 | 50W     | 5000K          | 5000lm | Black  |
| LED43035 | 50W     | 4000K          | 5000lm | Black  |