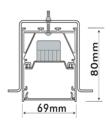

## LINO C-TW

**TECHNICAL SPECIFICATIONS** 

**IP40** 

- Tuneable White Recessed LED Linear (69x80)
- OSRAM PrevaLED Linear TW G2 Board and TW DRIVER
- The interlocking latch / pin system and continuous diffuser, give a Powder coat seamless finish
- Screwless interlocking end caps
- Can be custom made according to client's request
- Applications: hospitality, commercial, retail and residential
- OSRAM TW DALI Dimmer available
- TW LED Board length Availability:
- 560mm Board:

2700K: 2152lm/w up to 6500K: 2287lm/w

| Model:                         | Recessed TW LED Linear |
|--------------------------------|------------------------|
| Dimensions:                    | 68mm (W) x 80mm (H)    |
| Power :                        | 36w/mtr or Custom made |
| Supply Voltage                 | 220-240VAC 50-60HZ     |
| Colour Temp:                   | TW: 2700K-6500K        |
| Finish Colour:                 | White/Black/Silver     |
| Initial Colour<br>Consistency: | 3 SDCM                 |
| CRI:                           | >80/>90                |
| Power Factor:                  | >0.95                  |
| Lumens                         | 133 LM / W             |
| Dimmable:                      | OSRAM TW-DALI          |
|                                |                        |