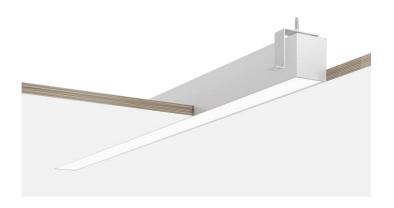

## LINO C-TW

**TECHNICAL SPECIFICATIONS** 

**IP40** 

- Tuneable White Recessed LED Linear (69x80)
- OSRAM PrevaLED Linear TW G2 Board and TW DRIVER
- The interlocking latch / pin system and continuous diffuser, give a Powder coat seamless finish
- Screwless interlocking end caps
- Can be custom made according to client's request
- Applications: hospitality, commercial, retail and residential
- OSRAM TW DALI Dimmer available
- TW LED Board length Availability:
- 560mm Board: