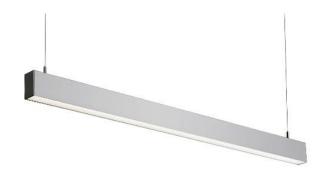

## LINO A suspended

**TECHNICAL SPECIFICATIONS** 

## OSRAM IP40

- Architecturally designed LED linear light (69 x 80)
- OSRAM LED Board and DRIVER
- The interlocking latch / pin system and continuous diffuser, give a Powder coat seamless finish
- Screwless interlocking end caps
- · Can be custom made according to client's request
- Reflector and diffuser are designed to provide even light distribution
- Suspension kit provided
- Applications: hospitality, commercial, retail and residential