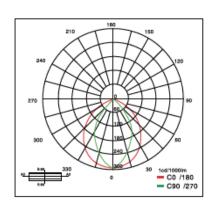

DRIVER
- The interlocking latch / pin system and continuous diffuser, give a Powder coat seamless finish
- Screwless interlocking end caps
- · Can be custom made according to client's request
- Reflector and diffuser are designed to provide even light distribution
- Suspension kit provided
- Applications: hospitality, commercial, retail and residential

| Order Code | Wattage | Length | Colour<br>Temp | Trim<br>color |
|------------|---------|--------|----------------|---------------|
| LINA363W   | 36W     | 1160mm | 3000K          | W             |
| LINA724B   | 72W     | 2254mm | 4000K          | В             |

 Please contact our sales team for specific requirements and all other item codes

| L-module |
|----------|
|          |
| T-module |
|          |
| X-module |
|          |



| Model:         | Suspended LED Linear                         |
|----------------|----------------------------------------------|
| Dimensions:    | 69mm (W) x 80mm (H)                          |
| Power:         | 36w/lm or custom made                        |
| Lumens         | 122 LM/W                                     |
| Colour Temp:   | 3000K/4000K                                  |
| Finish Colour: | White/Black/Silver<br>Custom Powder Coat     |
| CRI:           | >90                                          |
| Power Factor:  | >0.95                                        |
| Accessories:   | EMERGENCY Kit, Sensors, Joints               |
| Dimmable:      | Trailing edge, 1-10V, DALI<br>Tuneable White |
| Life Span:     | 50,000 hrs                                   |
|