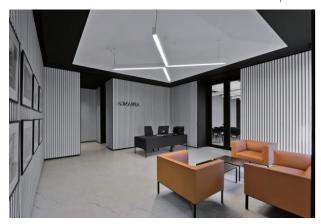

## LINO A suspended

**TECHNICAL SPECIFICATIONS** 

## OSRAM IP40

- Architecturally designed LED linear light (69 x 80)
- OSRAM LED Board and DRIVER
- The interlocking latch / pin system and continuous diffuser, give a Powder coat seamless finish
- Screwless interlocking end caps
- · Can be custom made according to client's request
- Reflector and diffuser are designed to provide even light distribution
- Suspension kit provided
- Applications: hospitality, commercial, retail and residential