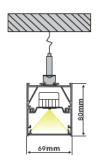

## OSRAM IP40

- Architecturally designed LED linear light (69 x 80)
- OSRAM LED Board and DRIVER
- The interlocking latch / pin system and continuous diffuser, give a Powder coat seamless finish
- Screwless interlocking end caps
- · Can be custom made according to client's request
- Reflector and diffuser are designed to provide even light distribution
- Suspension kit provided
- Applications: hospitality, commercial, retail and residential

 Please contact our sales team for specific requirements and all other item codes

| L-module |
|----------|
|          |
| T-module |
|          |
| X-module |
|          |

| Model:         | Suspended LED Linear                         |
|----------------|----------------------------------------------|
| Dimensions:    | 69mm (W) x 80mm (H)                          |
| Power:         | 36w/lm or custom made                        |
| Lumens         | 122 LM/W                                     |
| Colour Temp:   | 3000K/4000K                                  |
| Finish Colour: | White/Black/Silver<br>Custom Powder Coat     |
| CRI:           | >90                                          |
| Power Factor:  | >0.95                                        |
| Accessories:   | EMERGENCY Kit, Sensors, Joints               |
| Dimmable:      | Trailing edge, 1-10V, DALI<br>Tuneable White |
| Life Span:     | 50,000 hrs                                   |
|                |                                              |