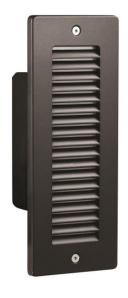

## **DESCRIPTION**

- Surface mounted wall light
- Housing constructed in pressure die cast aluminium alloy
- Robust housing for superior protection
- Optimal thermal management guarantees a long lifespan
- Anti-dazzle design createS visual comfort
- Special structure with matt glass makes smooth light distribution.
- Suitable for a pre-embedded box in the wall, easy to install.

# **APPLICATION**

external walls of the building, porches, hallways, corridors, and stairways

| Code    | Wattage | CRI | Colour Temp | Colour |
|---------|---------|-----|-------------|--------|
| ATHD33B | 3W      | 83  | 3000K       | Black  |