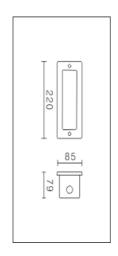

#### **TECHNICAL SPECIFICATION**

| Model              | ATHENA D LED Wall Light |  |
|--------------------|-------------------------|--|
| Dimensions         | W:85MM H:220mm D:79mm   |  |
| Finish Colour      | Black                   |  |
| Colour Temp        | 3000K                   |  |
| IP Rating          | IP65                    |  |
| CRI                | 83                      |  |
| Beam Angle         | 60°                     |  |
| Cut out Size       |                         |  |
| Power Consumption  | 3W                      |  |
| Power Factor       | > 0.90                  |  |
| Lumen of Lumenarie | 300lm                   |  |
| Dimmable           |                         |  |
| Life time          | Up to 50,000 hrs        |  |