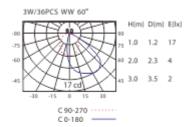

## **PHOTOMETRIC**

IES files are available on request

#### **TECHNICAL SPECIFICATION**

| Model              | ATHENA D LED Wall Light |  |
|--------------------|-------------------------|--|
| Dimensions         | W:85MM H:220mm D:79mm   |  |
| Finish Colour      | Black                   |  |
| Colour Temp        | 3000K                   |  |
| IP Rating          | IP65                    |  |
| CRI                | 83                      |  |
| Beam Angle         | 60°                     |  |
| Cut out Size       |                         |  |
| Power Consumption  | 3W                      |  |
| Power Factor       | > 0.90                  |  |
| Lumen of Lumenarie | 300lm                   |  |
| Dimmable           |                         |  |
| Life time          | Up to 50,000 hrs        |  |