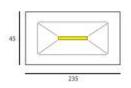

| Dimensions:        | L: 235 mm W:145 mm<br>D: 116.5 mm |  |
|--------------------|-----------------------------------|--|
| Cut out:           | 220 mm x 130 mm                   |  |
| Power Consumption: | 36 W                              |  |
| Finish Colour:     | White                             |  |
| CRI:               | 80                                |  |
| Colour Temp:       | 4000K                             |  |
| Power Factor:      | >0.95                             |  |
| Lumens             | 3100 lm                           |  |
| Beam Angle:        | 100° with 90° tilt                |  |
| Dimmable:          | DALI, TRIAC                       |  |
|                    |                                   |  |