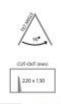

| Dimensions:        | L: 235 mm W:145 mm<br>D: 116.5 mm |  |
|--------------------|-----------------------------------|--|
| Cut out:           | 220 mm x 130 mm                   |  |
| Power Consumption: | 36 W                              |  |
| Finish Colour:     | White                             |  |
| CRI:               | 80                                |  |
| Colour Temp:       | 4000K                             |  |
| Power Factor:      | >0.95                             |  |
| Lumens             | 3100 lm                           |  |
| Beam Angle:        | 100° with 90° tilt                |  |
| Dimmable:          | DALI, TRIAC                       |  |
|                    |                                   |  |