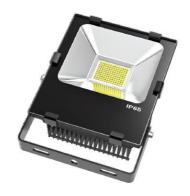

### **DESCRIPTION**

New design LED floodlight with IP65 rated for outdoor usage. Die-cast aluminum housing processed with adonization and 1060 aluminum heat sink with "zippedfins" technology provide best thermal solution for high power LED. CREE LED chips and OSRAM LED Driver. High efficiency symmetrical aluminum reflector.

#### **APPLICATION**

Hospitality, Commercial, Retail, Office, School

| Code     | Wattage | Colour<br>Temp | Lumens  | Colour |
|----------|---------|----------------|---------|--------|
| LED43070 | 150W    | 5000K          | 15000lm | Black  |
| LED43075 | 150W    | 4000K          | 15000lm | Black  |

### **TECHNICAL SPECIFICATION**

| Model              | LED Flood Light 150        |  |
|--------------------|----------------------------|--|
| Finish Colour      | Black                      |  |
| Dimensions         | 274mm x315mm x187mm        |  |
| Colour Temp        | 4000K and 5000K            |  |
| IP Rating          | IP65                       |  |
| CRI                | 80                         |  |
| Beam Angle         | 120D                       |  |
| Cut out Size       | N/A                        |  |
| Power Consumption  | 150W                       |  |
| Power Factor       | >0.90                      |  |
| Lumen of Luminaire | 15000lm                    |  |
| Dimmable           | Available on request       |  |
| Life time          | Up to 50,000 hrs (L70/B10) |  |