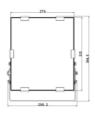

### **TECHNICAL SPECIFICATION**

| Model              | LED Flood Light 150        |  |
|--------------------|----------------------------|--|
| Finish Colour      | Black                      |  |
| Dimensions         | 274mm x315mm x187mm        |  |
| Colour Temp        | 4000K and 5000K            |  |
| IP Rating          | IP65                       |  |
| CRI                | 80                         |  |
| Beam Angle         | 120D                       |  |
| Cut out Size       | N/A                        |  |
| Power Consumption  | 150W                       |  |
| Power Factor       | >0.90                      |  |
| Lumen of Luminaire | 15000lm                    |  |
| Dimmable           | Available on request       |  |
| Life time          | Up to 50,000 hrs (L70/B10) |  |