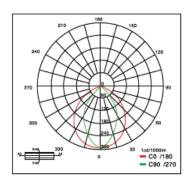

rofile (68x80mm).
- Special opal diffuser and internal reflector for efficient light distribution and uniformity
- High efficiency / quality interconnectable Osram LED Boards used (CRI >90)
- All modules can stand alone or Interconnect for multiple run lengths
- The interlocking latch / pin system and continuous diffuser, give a seamless finish
- Screwless interlocking end caps
- Applications: hospitality, commercial, retail and residential

| Order Code | Wattage | Length | Colour<br>Temp | Trim<br>color |
|------------|---------|--------|----------------|---------------|
| LINC363W   | 36W     | 1160mm | 3000K          | W             |
| LINC724B   | 72W     | 2254mm | 4000K          | В             |

 Please contact our sales team for specific requirements and all other item codes





| Model:                | Recessed LED Linear                          |  |  |
|-----------------------|----------------------------------------------|--|--|
| Dimensions:           | 68mm (W) x 80mm (H)                          |  |  |
| Power<br>Consumption: | 36w/linear mtr                               |  |  |
| Lumens                | 122lm/W                                      |  |  |
| Colour Temp:          | 3000K/4000K                                  |  |  |
| Finish Colour:        | White/Black/Silver<br>Custom Powder Coat     |  |  |
| CRI:                  | >90                                          |  |  |
| Power Factor:         | >0.95                                        |  |  |
| Accessories:          | EMERGENCY Kit, Sensors, Joints               |  |  |
| Dimmab