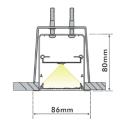

 Please contact our sales team for specific requirements and all other item codes

| Model:                | Recessed LED Linear                          |  |  |
|-----------------------|----------------------------------------------|--|--|
| Dimensions:           | 68mm (W) x 80mm (H)                          |  |  |
| Power<br>Consumption: | 36w/linear mtr                               |  |  |
| Lumens                | 122lm/W                                      |  |  |
| Colour Temp:          | 3000K/4000K                                  |  |  |
| Finish Colour:        | White/Black/Silver<br>Custom Powder Coat     |  |  |
| CRI:                  | >90                                          |  |  |
| Power Factor:         | >0.95                                        |  |  |
| Accessories:          | EMERGENCY Kit, Sensors, Joints               |  |  |
| Dimmable:             | Trailing edge, 1-10V, DALI<br>Tuneable White |  |  |
|                       |                                              |  |  |