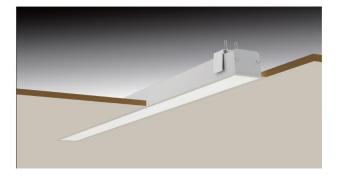

## LINO C Recessed

## **OSRAM**

- Architecturally designed LED linear profile (68x80mm).
- Special opal diffuser and internal reflector for efficient light distribution and uniformity
- High efficiency / quality interconnectable Osram LED Boards used (CRI >90)
- All modules can stand alone or Interconnect for multiple run lengths
- The interlocking latch / pin system and continuous diffuser, give a seamless finish
- Screwless interlocking end caps
- Applications: hospitality, commercial, retail and residential