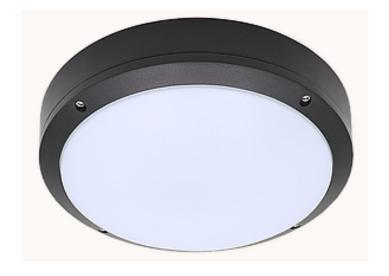

## **TECHNICAL SPECIFICATIONS**

- Frosted Polycarbonate Lens provides soft uniform illumination
- SMD LED chips provides even light distribution
- OSRAM Driver
- Aluminium die casting base with powder coating
- Ideal for applications in Hospitality, Commercial and Residential

| Depth:                  | 86mm             |  |  |
|-------------------------|------------------|--|--|
| Dimensions:             | Ø: 275mm         |  |  |
| Power Consumption:      | 20W              |  |  |
| Lumen of Luminaire:     | 1300lm           |  |  |
| Colour Rendering (CRI): | >80              |  |  |
| Colour Temp (CCT):      | 4000K            |  |  |
| Finish Colour:          | Black            |  |  |
| Beam Angle:             | 90D              |  |  |
| Power factor:           | >0.90            |  |  |
| Dimmable:               | No               |  |  |
| Lifespan:               | Up to 50,000 Hrs |  |  |