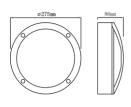

| Depth:                  | 86mm             |  |  |
|-------------------------|------------------|--|--|
| Dimensions:             | Ø: 275mm         |  |  |
| Power Consumption:      | 20W              |  |  |
| Lumen of Luminaire:     | 1300lm           |  |  |
| Colour Rendering (CRI): | >80              |  |  |
| Colour Temp (CCT):      | 4000K            |  |  |
| Finish Colour:          | Black            |  |  |
| Beam Angle:             | 90D              |  |  |
| Power factor:           | >0.90            |  |  |
| Dimmable:               | No               |  |  |
| Lifespan:               | Up to 50,000 Hrs |  |  |