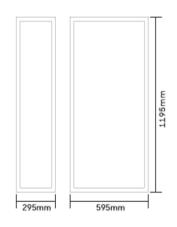

| Dimensions:      | 1195mm x 295mm<br>1195mm x 595mm |  |  |
|------------------|----------------------------------|--|--|
| Colour Rendering | >80                              |  |  |
| Colour Temp:     | 4000K                            |  |  |
| Finish colour:   | White                            |  |  |
| Beam Angle:      | 120°                             |  |  |
| Power Factor:    | >0.90                            |  |  |
| Power:           | 40W                              |  |  |
| Lumens           | 4000lm                           |  |  |
| Dimmable         | Yes                              |  |  |
| Lifespan         | 50,000 hrs                       |  |  |
| •                | ·                                |  |  |