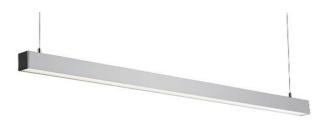

## LINO E-TW

**TECHNICAL SPECIFICATIONS** 

- Tuneable White Suspended /Surface Mounted LED Linear light (50x50mm)
- OSRAM PrevaLED Linear TW G2 Board and TW DRIVER
- The interlocking latch / pin system and continuous diffuser, give a Powder coat seamless finish
- Screwless interlocking end caps
- CSuspension kit provided
- Applications: hospitality, commercial, retail and residential
- Remote OSRAM TW DALI Dimmer available
- 560mm Board:

| Joonnin Board.  |    |    |        |          |
|-----------------|----|----|--------|----------|
| 2700K: 2152lm/w | up | to | 6500K: | 2287lm/w |

| Model:                         | Suspended/SM LED Linear |  |  |  |
|--------------------------------|-------------------------|--|--|--|
| Dimensions:                    | 50mm (W) x 50mm (H)     |  |  |  |
| Power:                         | 36w/mtr or Custom made  |  |  |  |
| Supply Voltage                 | 220-240VAC 50-60HZ      |  |  |  |
| Colour Temp:                   | TW: 2700K-6500K         |  |  |  |
| Finish Colour:                 | White/Black/Silver      |  |  |  |
| Initial Colour<br>Consistency: | 3 SDCM                  |  |  |  |
| CRI:                           | >80/>90                 |  |  |  |
| Power Factor:                  | >0.95                   |  |  |  |
| Lumens                         | 133 LM / W              |  |  |  |
| Dimmable:                      | OSRAM TW-DALI           |  |  |  |
|                                |                         |  |  |  |