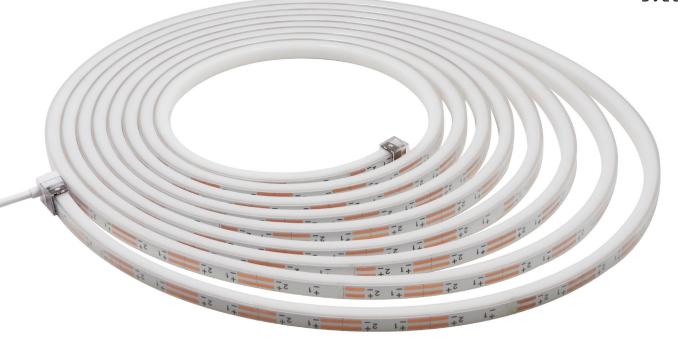

| Dimensions: H                        | : 14mm        | W: 1 | 16mm            | L: 10 me       | ter/roll |  |
|--------------------------------------|---------------|------|-----------------|----------------|----------|--|
| Cut out:                             |               |      |                 |                | N/A      |  |
| Trim Colours:                        |               |      |                 | White Silicone |          |  |
| Colour Rendering Index (CRI): 80+    |               |      |                 |                |          |  |
| Colour Temp (CC                      | <b>T):</b> 27 | '00K | 3000K           | 4000K          | 6000K    |  |
| Beam Angle:                          |               |      |                 |                | 180°     |  |
| Power Consumpt                       | ion:          |      |                 |                | 12W/m    |  |
| Power factor:                        |               |      |                 |                | > 0.90   |  |
| Lumen of Luminaire                   |               |      | 900lm/m @ 4000K |                |          |  |
| Dimmable:                            |               |      |                 | 1-10           | )V, DALI |  |
| Lifespan: Up to 50,000 hi            |               |      |                 |                |          |  |
| * IES Files are available on reauest |               |      |                 |                |          |  |