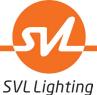

## SNAKE FLEX 1614

- Vertical Bend-able, Body Lighting
- Philips Lumileds LED Chip
- Dual Colour extrusion, diffused silicone lens and thermal conductive base
- UV and Yellowish Resistant
- Up to IP68 and salt-mist proof
- L70 B50 >50000hrs
- UL 94 V-0
- Easy installation and re-connect accessories
- Ideal application for hospitality, commercial and retail

| Dimensions: H                        | : 14mm        | W: 1 | 16mm            | L: 10 me       | ter/roll |  |
|--------------------------------------|---------------|------|-----------------|----------------|----------|--|
| Cut out:                             |               |      |                 |                | N/A      |  |
| Trim Colours:                        |               |      |                 | White Silicone |          |  |
| Colour Rendering Index (CRI): 80+    |               |      |                 |                |          |  |
| Colour Temp (CC                      | <b>T):</b> 27 | '00K | 3000K           | 4000K          | 6000K    |  |
| Beam Angle:                          |               |      |                 |                | 180°     |  |
| Power Consumpt                       | ion:          |      |                 |                | 12W/m    |  |
| Power factor:                        |               |      |                 |                | > 0.90   |  |
| Lumen of Luminaire                   |               |      | 900lm/m @ 4000K |                |          |  |
| Dimmable:                            |               |      |                 | 1-10           | )V, DALI |  |
| Lifespan: Up to 50,000 hi            |               |      |                 |                |          |  |
| * IES Files are available on reauest |               |      |                 |                |          |  |