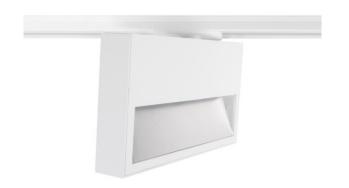

## **PICASSO**

## **TECHNICAL SPECIFICATIONS**

- A stylish rectangle track light equipped with a hightech thermal management solution- guarantees long lifetime span.
- Neat and clean short-neck bracket with internal wiring provides
- a rotating 355° and 90° tilting function.
- Provides a uniform and square or rectangle wallwashing effect.
- Trailing edge dimming available
- Track adapter can be changed to fit one or three phase tracks
- Application:
   Perfect for highlighting artworks in exhibitions, art galleries, showrooms, retail stores and other commercial applications.