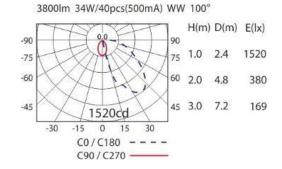

| Dimensions:    | W:240mm H: 135mm D: 36mm   |
|----------------|----------------------------|
| Wattage:       | 34w @1000mA                |
| Finish Colour: | White, Black, Silver       |
| CRI:           | >90                        |
| Colour Temp:   | 3000K/4000K                |
| Power Factor:  | >0.95                      |
| Lumens         | 3800lm                     |
| Beam Angle:    | 90°                        |
| Light Source:  | OSRAM DURIS S5             |
| Dimmable:      | DALI, Trailing edge        |
| Lifespan:      | Up to 50,000 hrs (L70/B10) |