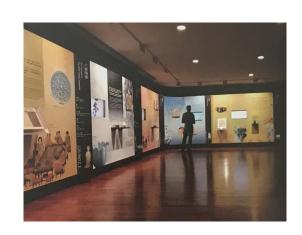

## **TECHNICAL SPECIFICATIONS**

- A stylish rectangle track light equipped with a hightech thermal management solution- guarantees long lifetime span.
- Neat and clean short-neck bracket with internal wiring provides
- a rotating 355° and 90° tilting function.
- Provides a uniform and square or rectangle wallwashing effect.
- Trailing edge dimming available
- Track adapter can be changed to fit one or three phase tracks
- Application:
   Perfect for highlighting artworks in exhibitions, art galleries, showrooms, retail stores and other commercial applications.