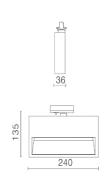

| Dimensions:    | W:240mm H: 135mm D: 36mm   |
|----------------|----------------------------|
| Wattage:       | 34w @1000mA                |
| Finish Colour: | White, Black, Silver       |
| CRI:           | >90                        |
| Colour Temp:   | 3000K/4000K                |
| Power Factor:  | >0.95                      |
| Lumens         | 3800lm                     |
| Beam Angle:    | 90°                        |
| Light Source:  | OSRAM DURIS S5             |
| Dimmable:      | DALI, Trailing edge        |
| Lifespan:      | Up to 50,000 hrs (L70/B10) |