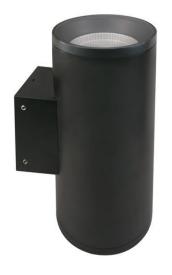

## APPOLO C

## **TECHNICAL SPECIFICATIONS**

- Surface Mounted Wall Light
- Eco-friendly LED technology along with energy saving and low maintenance cost.
- Lampshade designed with safety glass, and precise optical technology create a high performance.
- Patent thermal management guarantees long lifespan.
- Anti-dazzle design create a visual comfort
- No UV or IR radiation
- Close-End connectors
- Integral driver
- · Application: Wall lights in hall, wall, gate post, and corridor