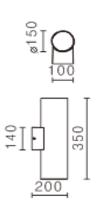

| Dimensions:       | 350 x 100 x 200mm      |  |  |
|-------------------|------------------------|--|--|
| Power Consumption | (25.5W 700mA,36V ) x 2 |  |  |
| Finish Colour:    | Black                  |  |  |
| CRI:              | >90                    |  |  |
| Colour Temp:      | 3000K/4000K            |  |  |
| Power Factor:     | >0.95                  |  |  |
| Lumens            | 3400lm                 |  |  |
| Beam Angle:       | 10°,20°,40°,60°        |  |  |
| Dimmable:         | TRIAC DIM              |  |  |
| Life Span:        | Up to 50,000 Hrs       |  |  |
|                   |                        |  |  |