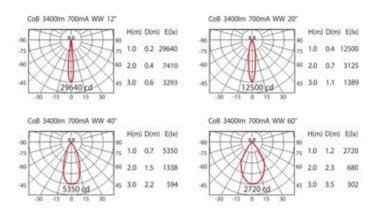

| Dimensions:       | 350 x 100 x 200mm      |  |  |
|-------------------|------------------------|--|--|
| Power Consumption | (25.5W 700mA,36V ) x 2 |  |  |
| Finish Colour:    | Black                  |  |  |
| CRI:              | >90                    |  |  |
| Colour Temp:      | 3000K/4000K            |  |  |
| Power Factor:     | >0.95                  |  |  |
| Lumens            | 3400lm                 |  |  |
| Beam Angle:       | 10°,20°,40°,60°        |  |  |
| Dimmable:         | TRIAC DIM              |  |  |
| Life Span:        | Up to 50,000 Hrs       |  |  |
|                   |                        |  |  |

\* IES Files are available on request