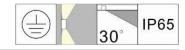

| Order Code | Wattage | Beam<br>Angle | Colour<br>Temp | Trim<br>colour |
|------------|---------|---------------|----------------|----------------|
| APPC2543B  | 25.5W*2 | 40D           | 4000K          | В              |

| Dimensions:       | 350 x 100 x 200mm      |  |  |
|-------------------|------------------------|--|--|
| Power Consumption | (25.5W 700mA,36V ) x 2 |  |  |
| Finish Colour:    | Black                  |  |  |
| CRI:              | >90                    |  |  |
| Colour Temp:      | 3000K/4000K            |  |  |
| Power Factor:     | >0.95                  |  |  |
| Lumens            | 3400lm                 |  |  |
| Beam Angle:       | 10°,20°,40°,60°        |  |  |
| Dimmable:         | TRIAC DIM              |  |  |
| Life Span:        | Up to 50,000 Hrs       |  |  |
|                   |                        |  |  |