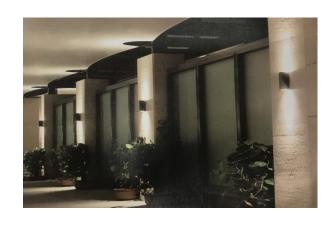

## **TECHNICAL SPECIFICATIONS**

- Surface Mounted Wall Light
- Eco-friendly LED technology along with energy saving and low maintenance cost.
- Lampshade designed with safety glass, and precise optical technology create a high performance.
- Patent thermal management guarantees long lifespan.
- Anti-dazzle design create a visual comfort
- No UV or IR radiation
- Close-End connectors
- Integral driver
- · Application: Wall lights in hall, wall, gate post, and corridor