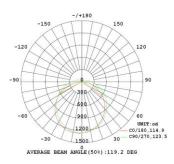

| Dimension:              | 1200mm x 160mm   |
|-------------------------|------------------|
| Colour Rendering (CRI): | >80              |
| Colour Temp (CCT):      | 4000K            |
| Finish Colour:          | Light Gray       |
| Beam Angle:             | 120°             |
| Power Consumption:      | 45W              |
| Power factor:           | >0.95            |
| Lumen:                  | 45W @ 4500lm     |
| Dimmable:               | No               |
| Lifespan:               | Up to 50,000 hrs |
|                         |                  |