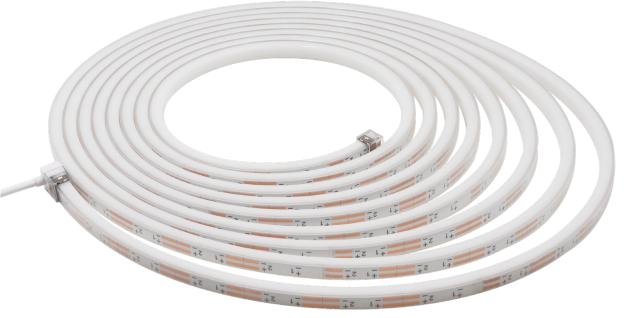

## SNAKE FLEX 2412

TECHNICAL SPECIFICATIONS

## IP67/IP68

- Vertical Bend-able, Body Lighting
- Philips Lumileds LED Chip
- Dual Colour extrusion, diffused silicone lens and thermal conductive base
- UV and Yellowish Resistant
- Up to IP68 and salt-mist proof
- L70 B50 >50000hrs
- UL 94 V-0
- Easy installation and re-connect accessories
- Ideal application for hospitality, commercial and retail

| Dimensions:           |                | 12mm (h) x 24mm (w) |       |       |
|-----------------------|----------------|---------------------|-------|-------|
| Length:               |                | 10 meter/roll       |       |       |
| Cut out:              | N/A            |                     |       |       |
| Trim Colours:         | White Silicone |                     |       |       |
| Colour Rendering Inde | 80+            |                     |       |       |
| Colour Temp (CCT):    | 2700K          | 3000K               | 4000K | 6000K |
| Beam Angle:           |                | 100°                |       |       |
| Power Consumption:    |                | 24W/m               |       |       |
| Power factor:         |                | > 0.90              |       |       |
| Lumen of Luminaire    |                | 2000lm/m @ 4000K    |       |       |
| Dimmable:             |                | 1-10V, DALI         |       |       |
| Lifespan:             |                | Up to 50,000 hrs    |       |       |