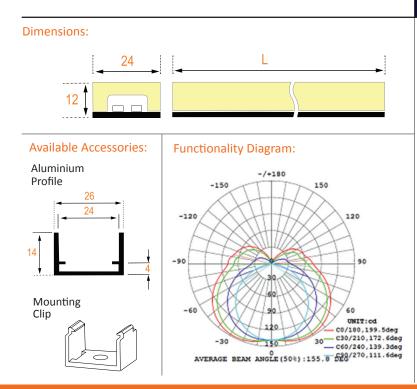

| Dimensions:           |                | 12mm (h) x 24mm (w) |       |       |
|-----------------------|----------------|---------------------|-------|-------|
| Length:               |                | 10 meter/roll       |       |       |
| Cut out:              | N/A            |                     |       |       |
| Trim Colours:         | White Silicone |                     |       |       |
| Colour Rendering Inde | 80+            |                     |       |       |
| Colour Temp (CCT):    | 2700K          | 3000K               | 4000K | 6000K |
| Beam Angle:           |                | 100°                |       |       |
| Power Consumption:    |                | 24W/m               |       |       |
| Power factor:         |                | > 0.90              |       |       |
| Lumen of Luminaire    |                | 2000lm/m @ 4000K    |       |       |
| Dimmable:             |                | 1-10V, DALI         |       |       |
| Lifespan:             |                | Up to 50,000 hrs    |       |       |

\* IES Files are available on request