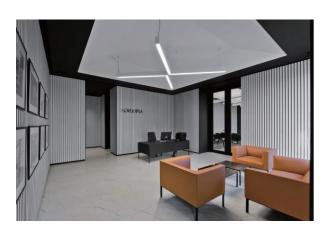

## **TECHNICAL SPECIFICATIONS**

OSRAM IP40

- Architecturally designed Slim LED linear light (50 x 50) with two installation options: **Surface mount and Suspended**.
- OSRAM LED Board and DRIVER
- The interlocking latch / pin system and continuous diffuser, give a powder coated seamless finish
- Reflector and diffuser are designed to provide even light distribution
- Screwless interlocking end caps
- Can be custom made according to client's request
- Applications: hospitality, commercial, retail and residential