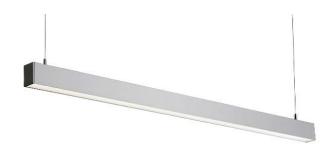

## **TECHNICAL SPECIFICATIONS**

OSRAM IP40

- Architecturally designed Slim LED linear light (50 x 50) with two installation options: **Surface mount and Suspended**.
- OSRAM LED Board and DRIVER
- The interlocking latch / pin system and continuous diffuser, give a powder coated seamless finish
- Reflector and diffuser are designed to provide even light distribution
- Screwless interlocking end caps
- Can be custom made according to client's request
- Applications: hospitality, commercial, retail and residential

 Please contact our sales team for specific requirements and all other item codes

• Suspension Wire Kit available

| Model:                | Suspended /SM Slim LED Linear                |  |  |
|-----------------------|----------------------------------------------|--|--|
| Dimensions:           | 50mm (W) x 50mm (H)                          |  |  |
| Power<br>Consumption: | 36w/54w/72w<br>Custom made                   |  |  |
| Lumens                | 122 LM/W                                     |  |  |
| Colour Temp:          | 3000K/4000K                                  |  |  |
| Finish Colour:        | White/Black/Silver<br>Custom Powder Coat     |  |  |
| CRI:                  | >90                                          |  |  |
| Power Factor:         | >0.95                                        |  |  |
| Accessories:          | EMERGENCY Kit, Sensors, Joints               |  |  |
| Dimmable:             | Trailing edge, 1-10V, DALI<br>Tuneable White |  |  |
| Life Span:            | 50,000 hrs                                   |  |  |
|                       |                                              |  |  |