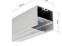

## **TECHNICAL SPECIFICATIONS**

OSRAM IP40

- Architecturally designed Slim LED linear light (50 x 50) with two installation options: **Surface mount and Suspended**.
- OSRAM LED Board and DRIVER
- The interlocking latch / pin system and continuous diffuser, give a powder coated seamless finish
- Reflector and diffuser are designed to provide even light distribution
- Screwless interlocking end caps
- Can be custom made according to client's request
- Applications: hospitality, commercial, retail and residential

 Please contact our sales team for specific requirements and all other item codes

• Suspension Wire Kit available

| Model:                | Suspended /SM Slim LED Linear                |  |  |
|-----------------------|----------------------------------------------|--|--|
| Dimensions:           | 50mm (W) x 50mm (H)                          |  |  |
| Power<br>Consumption: | 36w/54w/72w<br>Custom made                   |  |  |
| Lumens                | 122 LM/W                                     |  |  |
| Colour Temp:          | 3000K/4000K                                  |  |  |
| Finish Colour:        | White/Black/Silver<br>Custom Powder Coat     |  |  |
| CRI:                  | >90                                          |  |  |
| Power Factor:         | >0.95                                        |  |  |
| Accessories:          | EMERGENCY Kit, Sensors, Joints               |  |  |
| Dimmable:             | Trailing edge, 1-10V, DALI<br>Tuneable White |  |  |
| Life Span:            | 50,000 hrs                                   |  |  |
|                       |                                              |  |  |