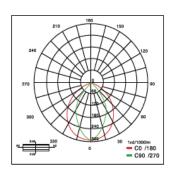

rface mount and Suspended**.
- OSRAM LED Board and DRIVER
- The interlocking latch / pin system and continuous diffuser, give a powder coated seamless finish
- Reflector and diffuser are designed to provide even light distribution
- Screwless interlocking end caps
- Can be custom made according to client's request
- Applications: hospitality, commercial, retail and residential

| Order Code | Wattage | Length | Colour<br>Temp | Trim<br>Color |
|------------|---------|--------|----------------|---------------|
| LINE363W   | 36W     | 1160mm | 3000K          | W             |
| LINE544B   | 54W     | 1700mm | 4000K          | В             |
| LINE723S   | 72W     | 2260mm | 3000K          | S             |

 Please contact our sales team for specific requirements and all other item codes



• Suspension Wire Kit available





| Model:                | Suspended /SM Slim LED Linear                |  |  |
|-----------------------|----------------------------------------------|--|--|
| Dimensions:           | 50mm (W) x 50mm (H)                          |  |  |
| Power<br>Consumption: | 36w/54w/72w<br>Custom made                   |  |  |
| Lumens                | 122 LM/W                                     |  |  |
| Colour Temp:          | 3000K/4000K                                  |  |  |
| Finish Colour:        | White/Black/Silver<br>Custom Powder Coat     |  |  |
| CRI:                  | >90                                          |  |  |
| Power Factor:         | >0.95                                        |  |  |
| Accessories:          | EMERGENCY Kit, Sensors,