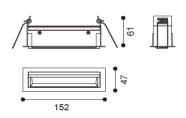

Please contact our sales team for specific requirements and order code

| Dimensions:             | 152mm x 47mm x 61mm        |
|-------------------------|----------------------------|
| Model:                  | Recessed fixed wall washer |
| Cut out:                | 138mm x 39mm               |
| Power Consumption:      | 11w                        |
| Supply Voltage          | 700mA Max 16w              |
| Colour Temp:            | 3000K                      |
| Body finish:<br>Baffle: | White/Black<br>Black/White |
| CRI:                    | >90                        |
| Beam angles:            | Wall Wash                  |
| Lumens                  | 491lm                      |
| Dimmable                | DALI, TRIAC,1-10V          |