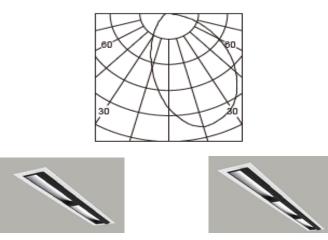

## **Description:**

- LUMI W is designed to improve the concept of the standard downlight, with high power OSRAM LED and baffle design, providing comfort, circular and anti glare distribution.
- Architecturally designed LED linear recessed wall washer
- OSRAM LED chip
- Recessed ceiling mounted
- Beam angle "Wall Wash" with 40° tilt
- Powder coated seamless finish
- Segment option: 1, 2 or 3
- Applications: hospitality, commercial, retail, residential and gallery spaces

Please contact our sales team for specific requirements and order code

| Dimensions:             | 152mm x 47mm x 61mm        |
|-------------------------|----------------------------|
| Model:                  | Recessed fixed wall washer |
| Cut out:                | 138mm x 39mm               |
| Power Consumption:      | 11w                        |
| Supply Voltage          | 700mA Max 16w              |
| Colour Temp:            | 3000K                      |
| Body finish:<br>Baffle: | White/Black<br>Black/White |
| CRI:                    | >90                        |
| Beam angles:            | Wall Wash                  |
| Lumens                  | 491lm                      |
| Dimmable                | DALI, TRIAC,1-10V          |