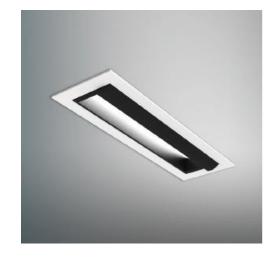

## **Description:**

- LUMI W is designed to improve the concept of the standard downlight, with high power OSRAM LED and baffle design, providing comfort, circular and anti glare distribution.
- Architecturally designed LED linear recessed wall washer
- OSRAM LED chip
- Recessed ceiling mounted
- Beam angle "Wall Wash" with 40° tilt
- Powder coated seamless finish
- Segment option: 1, 2 or 3
- Applications: hospitality, commercial, retail, residential and gallery spaces